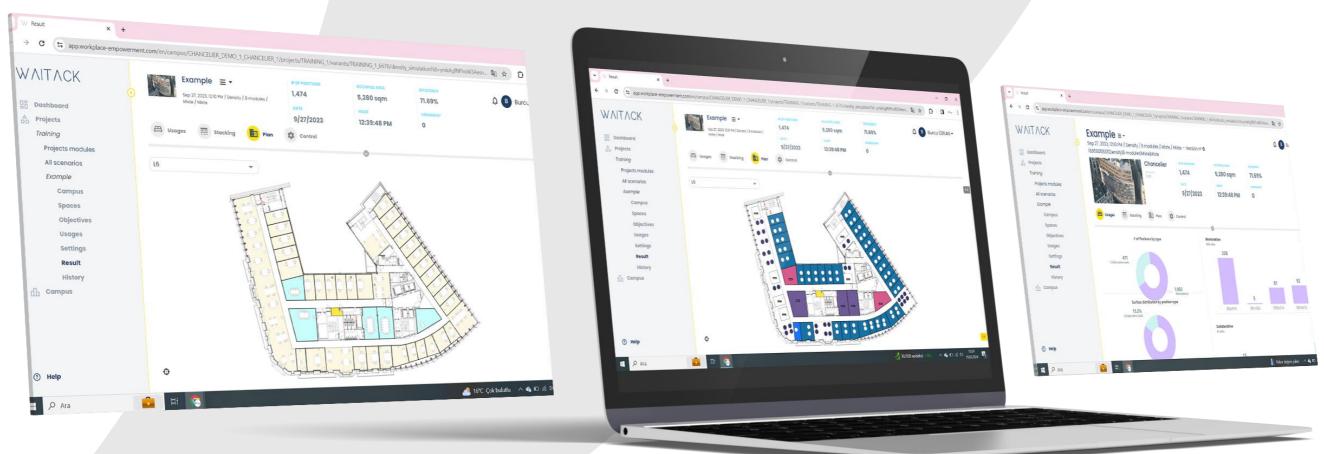

## W/IT/CK

With Waitack, which has AI technology that speeds up the decision-making processes of your customers/departments for office floors, we can provide you with information on its feasibility and efficiency in a short time after uploading the floor plan and requirements of your customers/departments.

Managers can evaluate scenarios about how many floors in the same building they will need or in which building their office should be located, thanks to Waitack, in a short time. Thus, you may accelerate the decision processes of your customers/departments.