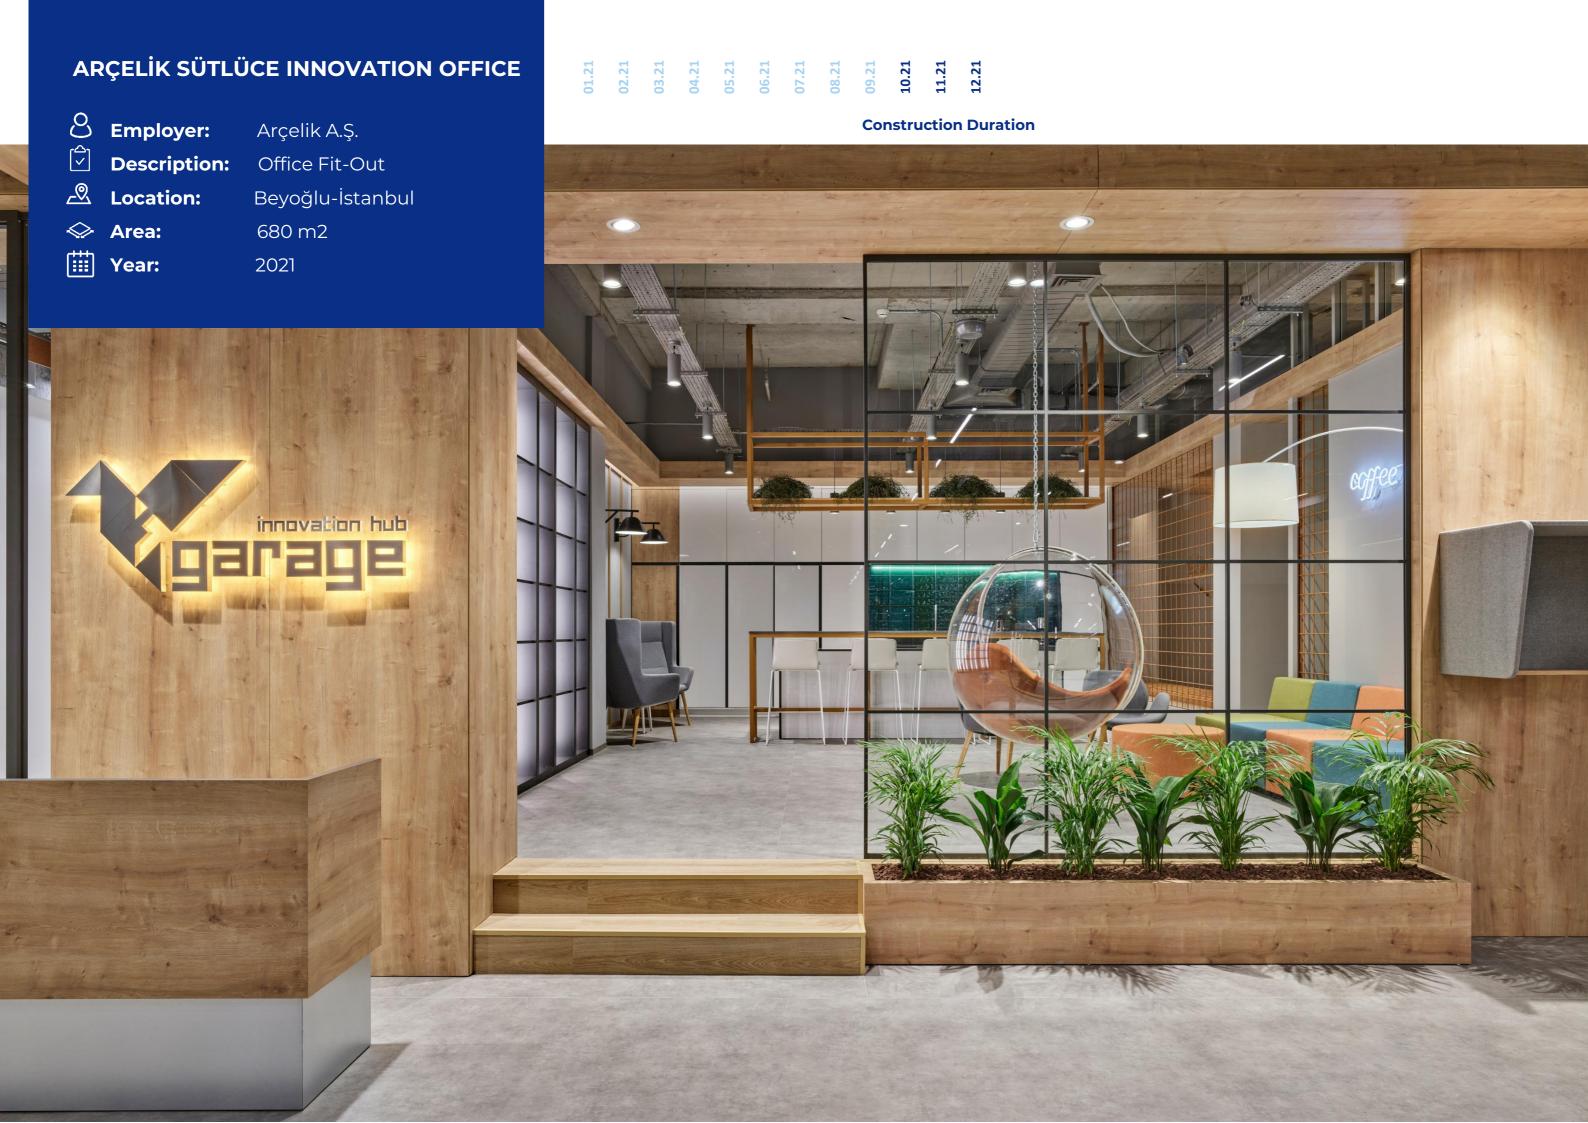

# ARÇELİK EBİ R&D OFFICE PROJECT

**Employer:** Arçelik A.Ş.

Description: R&D Office Project

**Location:** Eskişehir

**♦ Area:** 2.400 m2

**Year:** 2021

06.21 07.21 08.21 10.21 11.21 12.21 03.22 04.22

**Construction Duration** 