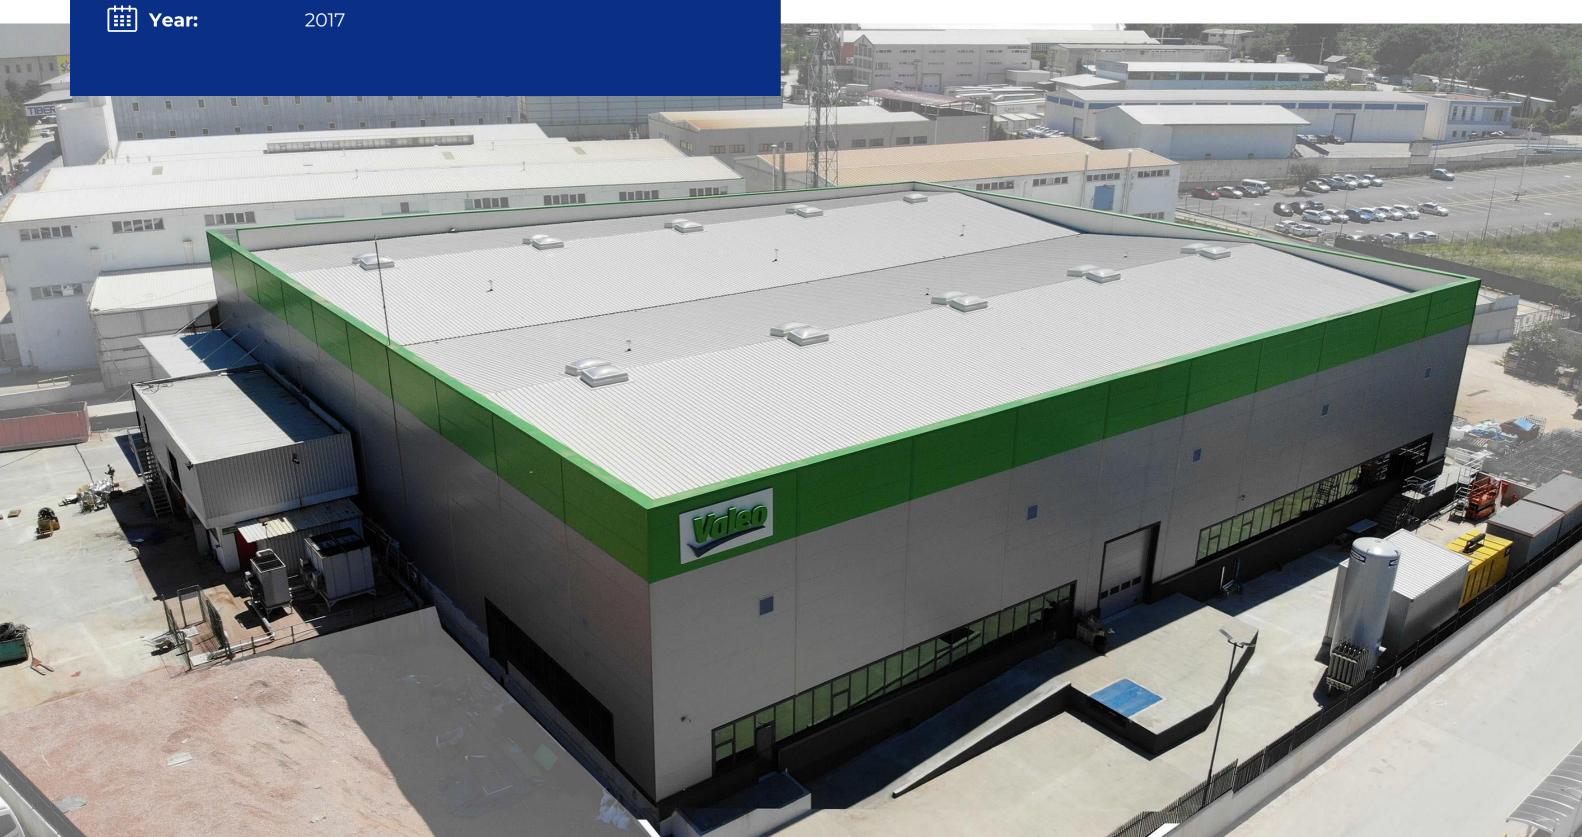

# **VALEO**

**Employer:** Valeo Otomotiv Sanayi ve Ticaret A.Ş.

Description: Structural Construction & Fit out

🖄 Location: Bursa

≪ Area: 8.000 m2

2017

02.19 02.19 03.19 04.19 05.19 07.19 08.19 10.19 11.19

**Construction Duration** 