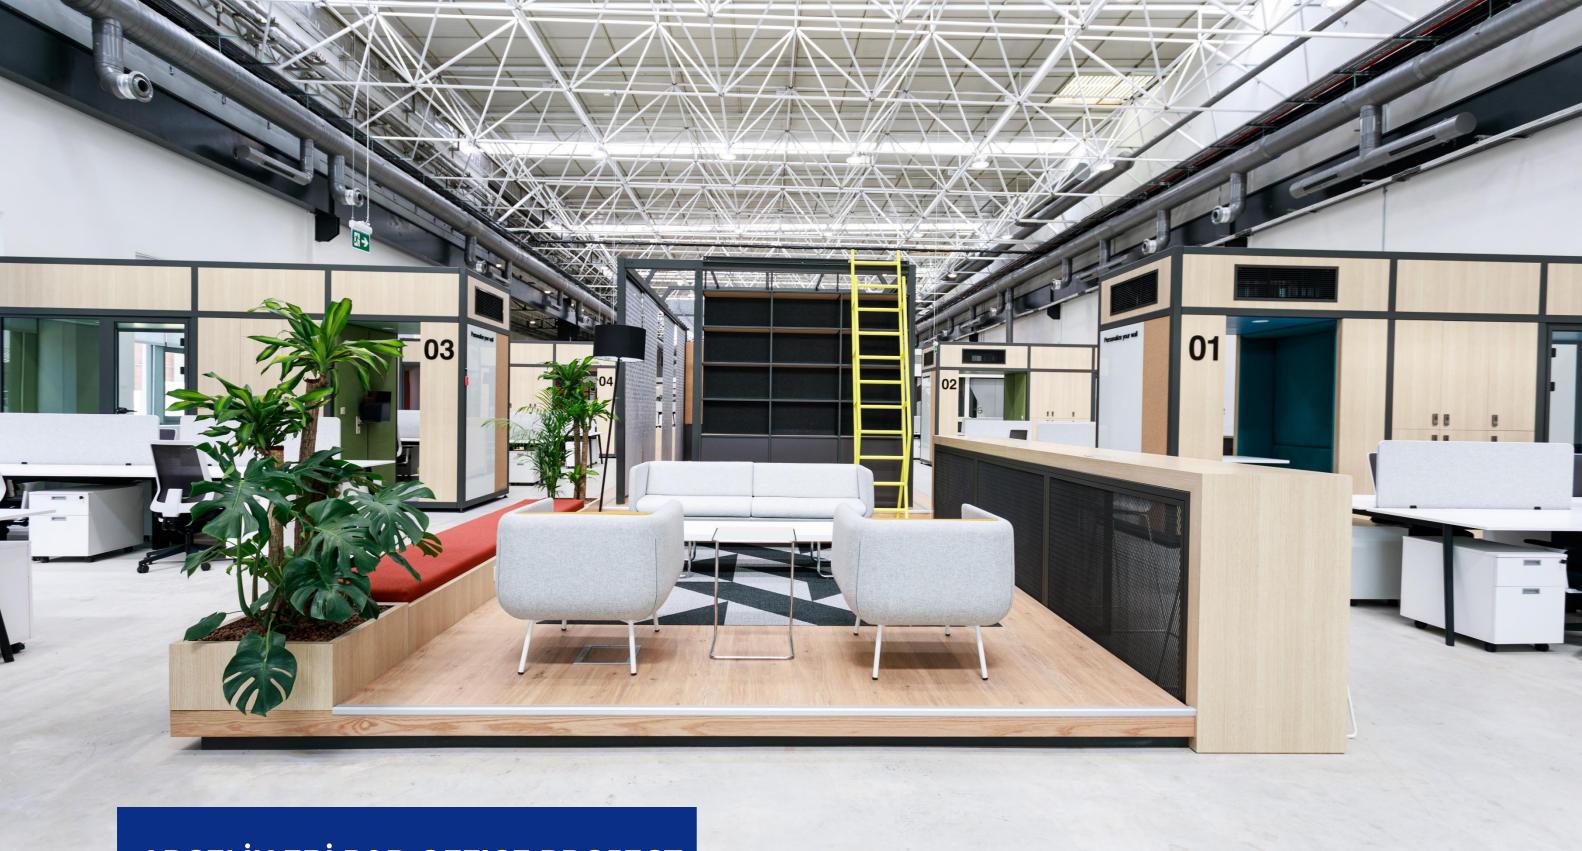

# ARÇELİK EBİ R&D OFFICE PROJECT

**Employer:** Arçelik A.Ş.

Description: R&D Office Project

**Location:** Eskişehir

**♦ Area:** 2.400 m2

**Year:** 2021

06.21 07.21 08.21 10.21 11.21 12.21 03.22 04.22

**Construction Duration** 