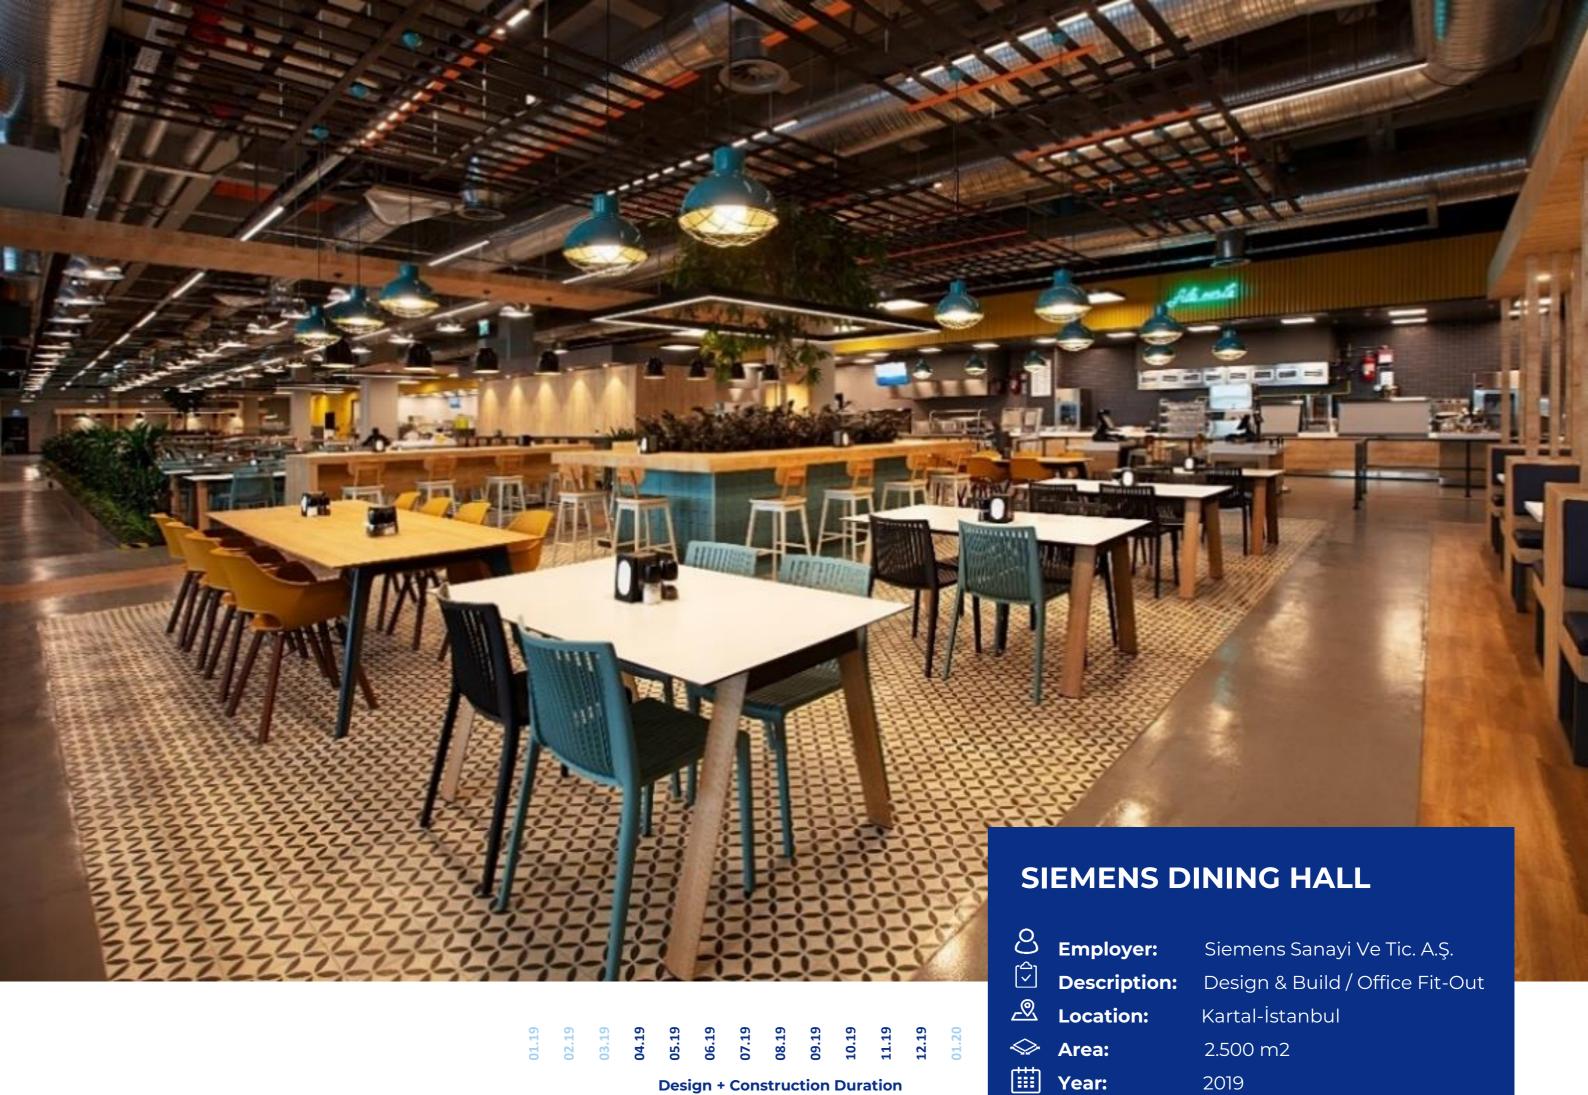

## **SIEMENS LANDSCAPING**

**Employer:** Siemens Sanayi ve Tic. A.Ş..

Description: Design, rough construction, fit-out and

landscaping

**Location:** Kartal-İstanbul

**♦ Area:** 4.000 m2

**Construction Duration** 

**Year:** 2020

02.19 03.19 04.19 06.19 07.19 08.19 10.19

**Construction Duration** 

**Location:** Akyurt-Ankara

**Area:** 10.000 m2