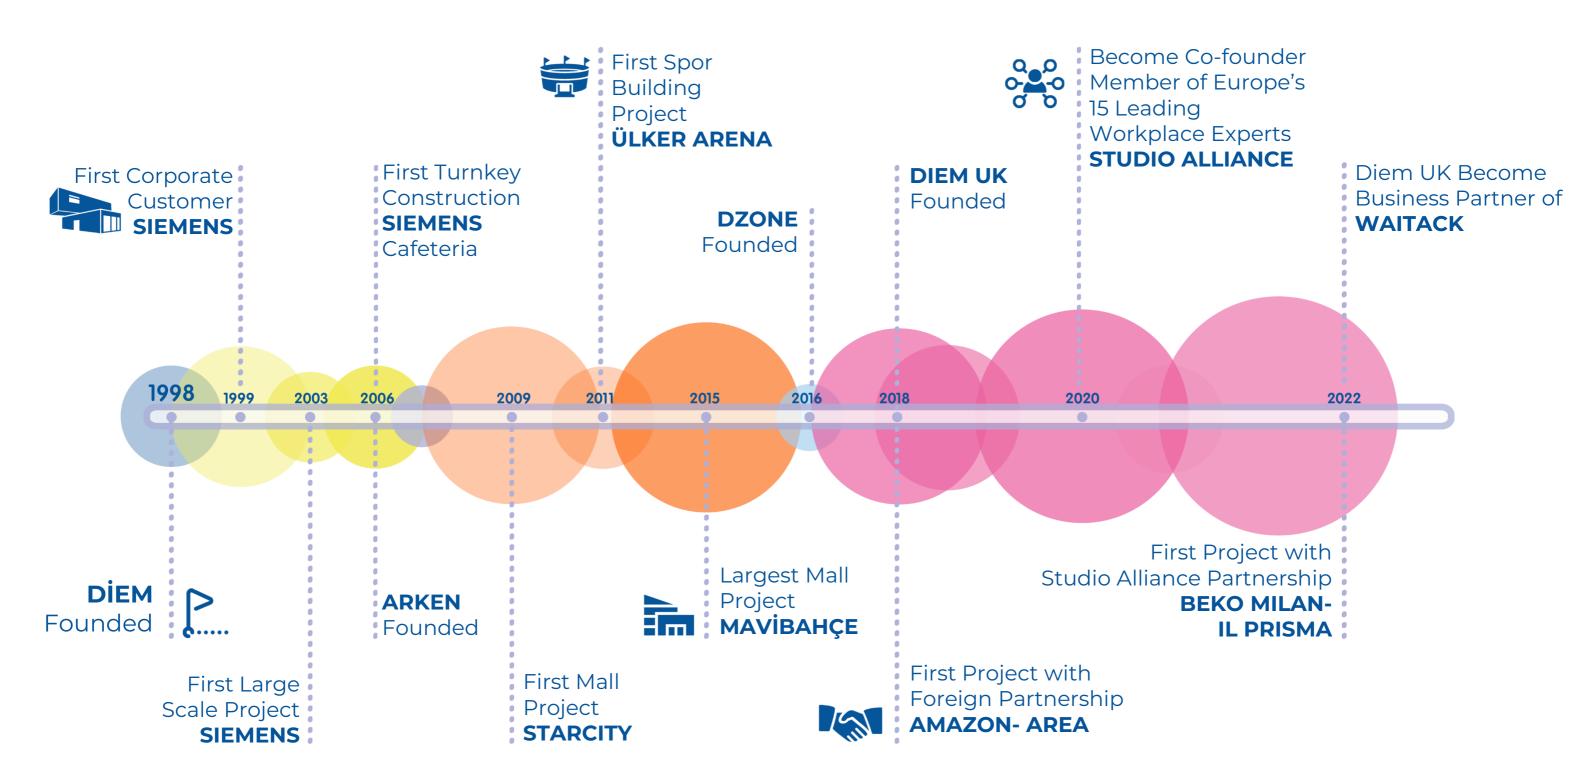

**%92** 

Bachelor's Degree and higher

290

Project

2.250.443 m2

Project experience

**%70** 

25-45

age range

%43

Women

**125.120 m2** Design

**823.210 m2** Design - Build

**1.786.342 m2** Office

970.000 m2 Shopping Mall and Sports

**Facilities** 

**64.300 m2** Industrial Facilities

EUROPE'S LEADING WORKPLACE EXPERTS