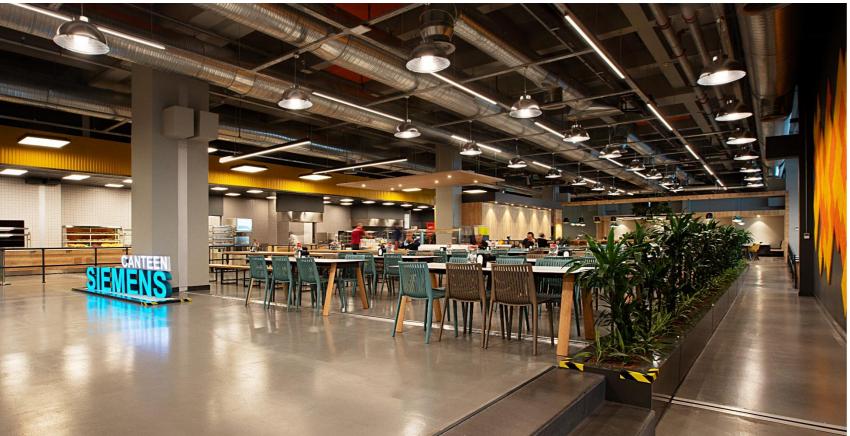

## **SIEMENS LANDSCAPING**

**Employer:** Siemens Sanayi ve Tic. A.Ş..

Description: Design, rough construction, fit-out and

landscaping

**Location:** Kartal-İstanbul

**♦ Area:** 4.000 m2

**Construction Duration** 