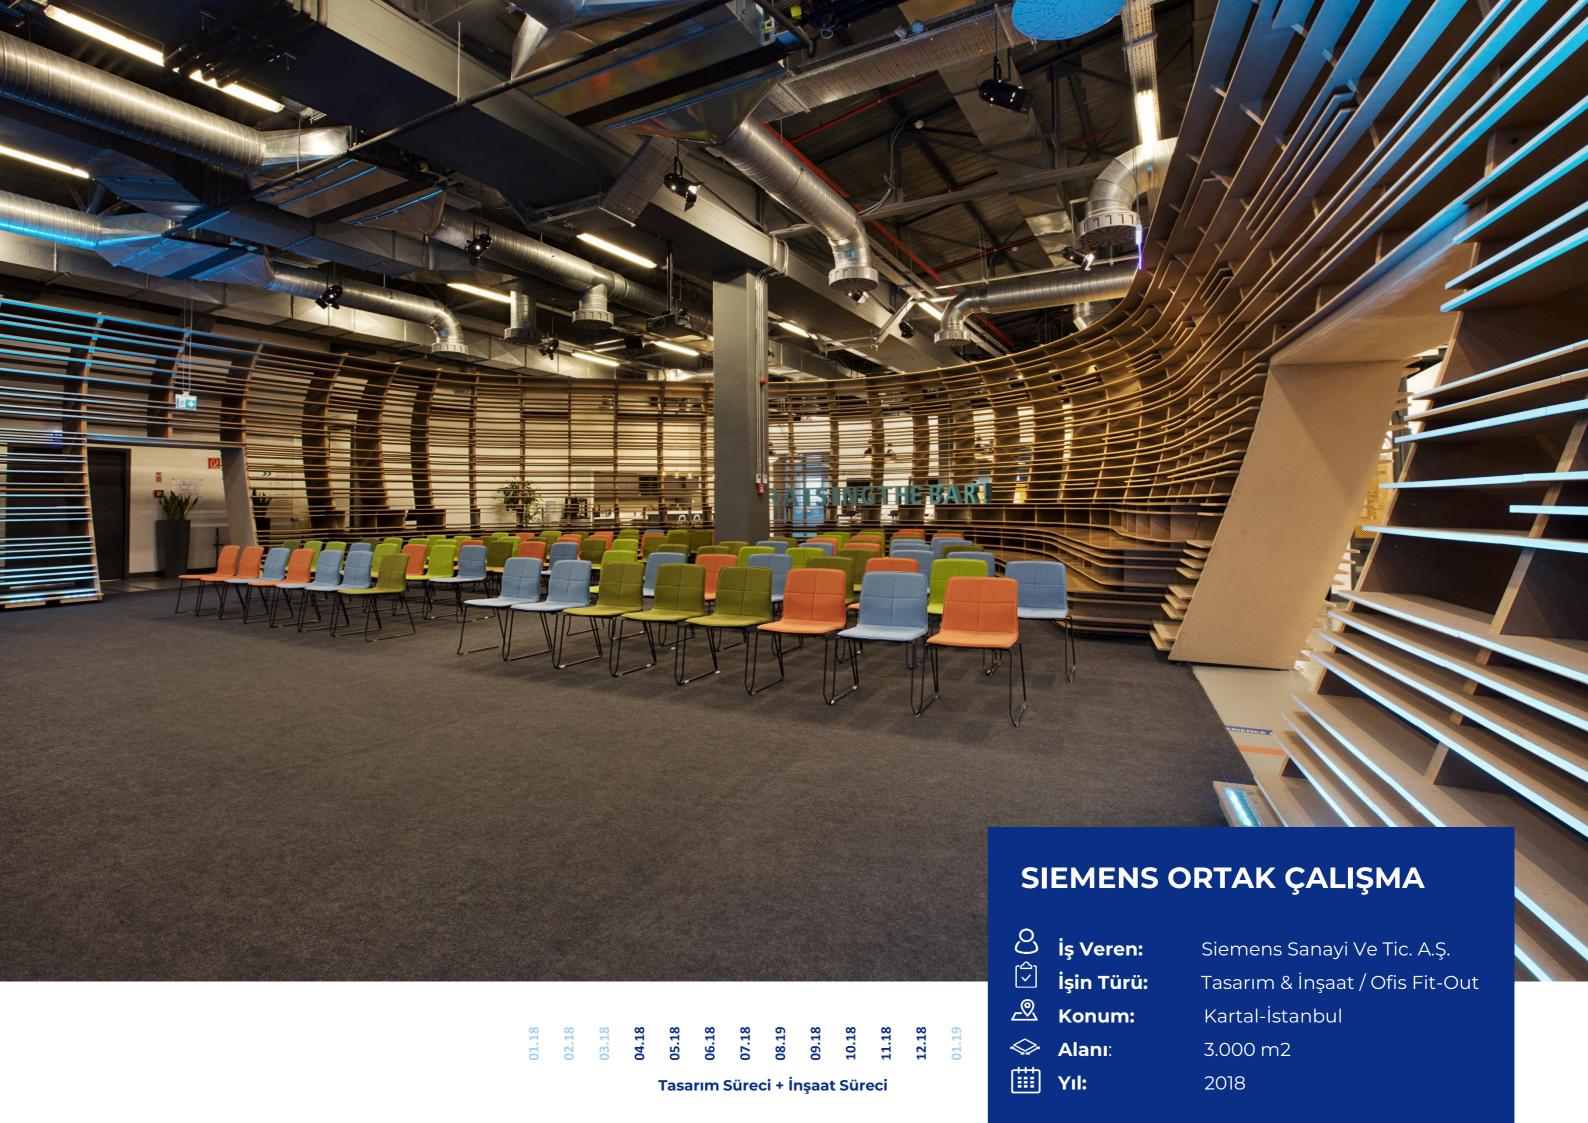

## **SIEMENS LANDSCAPING**

**Employer:** Siemens Sanayi ve Tic. A.Ş..

Description: Design, rough construction, fit-out and

landscaping

**Location:** Kartal-İstanbul

**♦ Area:** 4.000 m2

**Construction Duration** 